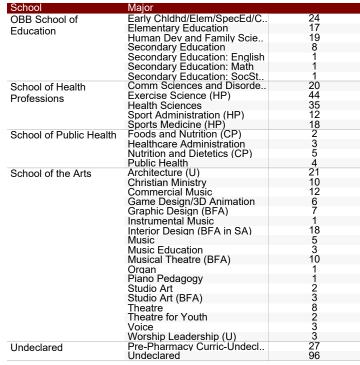

## Fall 2022 Entering Freshmen by School by Primary Major

| School                           | Major                      |        |
|----------------------------------|----------------------------|--------|
| Brock School of Busi             | Marketing                  | 1      |
|                                  | Pre-Business               | 186    |
| Howard College:<br>Arts/Sciences | Biblical Studies           | 8      |
|                                  | Biochemistry               | 10     |
|                                  | Biology                    | 39     |
|                                  | Chemistry                  | 3      |
|                                  | Classics                   | 1      |
|                                  | Communication Studies      | 15     |
|                                  | Computer Science           | 8      |
|                                  | Engineering Physics        | 3      |
|                                  | English                    | 9      |
|                                  | Environmental Science      | 1      |
|                                  | German                     | 1      |
|                                  | History                    | 7      |
|                                  | International Relations    | 4      |
|                                  | Journalism/Mass Communica  | 17     |
|                                  | Language and World Trade   | 1      |
|                                  | Law, Politics, and Society | 22     |
|                                  | Marine Science             | 7      |
|                                  | Mathematics                | 1      |
|                                  | Neuroscience               | 4      |
|                                  | Philosophy and Religion    | 1      |
|                                  | Physics                    | 2<br>6 |
|                                  | Political Science          |        |
|                                  | Psychology                 | 40     |
|                                  | Public Administration      | 1      |
|                                  | Religion                   | 1      |
|                                  | Sociology                  | 1      |
|                                  | Spanish                    | ı      |