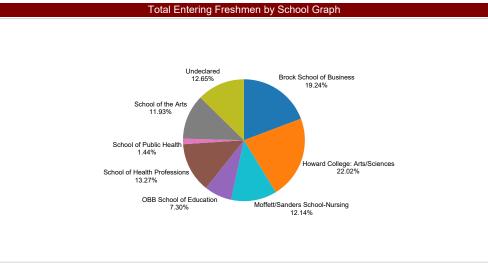

| Total Entering Freshmen by School                        |     |  |
|----------------------------------------------------------|-----|--|
| Brock School of Business                                 | 187 |  |
| Howard College: Arts/Scien<br>Moffett/Sanders School-Nur | 214 |  |
| Moffett/Sanders School-Nur                               | 118 |  |
| OBB School of Education                                  | 71  |  |
| School of Health Professions                             | 129 |  |
| School of Public Health                                  | 14  |  |
| School of the Arts                                       | 116 |  |
| Undeclared                                               | 123 |  |
| Grand Total                                              | 972 |  |

School

Brock School of Busi..

Howard College: Art..

Moffett/Sanders Sch..

OBB School of Educ..

School of Health Pro..

School of Public Hea..

School of the Arts

Undeclared

Count of Students